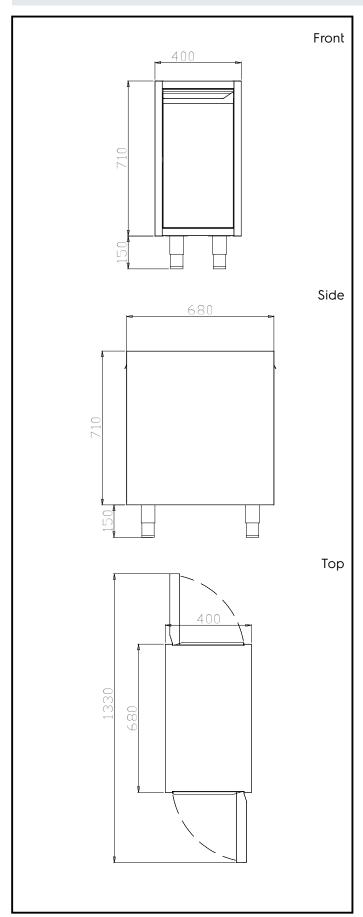

# **Key Information:**

Cabinet width:

121818 (TERP4DA) 330 mm Cabinet depth: 610 mm Cabinet height: 620 mm

N° of doors:

Door Type: Hinged External dimensions, Width: 400 mm External dimensions, Depth: 680 mm External dimensions, Height: 860 mm Net weight: 9 kg